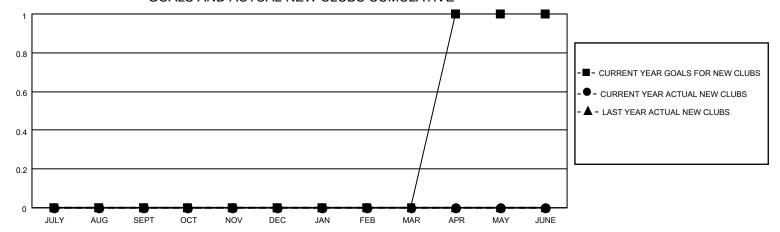

## District 14 N

| Clubs RESULTS FOR 2021-2022 |   |   |   | Members RESULTS FOR 2021-2022 |    |    |    |
|-----------------------------|---|---|---|-------------------------------|----|----|----|
|                             |   |   |   |                               |    |    |    |
| JULY/AUG/SEPT               | 0 | 0 | 0 | JULY/AUG/SEPT                 | 15 | 29 | 14 |
| OCT/NOV/DEC                 | 0 | 0 | 0 | OCT/NOV/DEC                   | 25 | 27 | 22 |
| JAN/FEB/MAR                 | 0 | 0 | 0 | JAN/FEB/MAR                   | 15 | 13 | 3  |
| APR/MAY/JUNE                | 1 | 0 | 0 | APR/MAY/JUNE                  | 20 | 0  | 0  |

#### GOALS AND ACTUAL NEW CLUBS CUMULATIVE