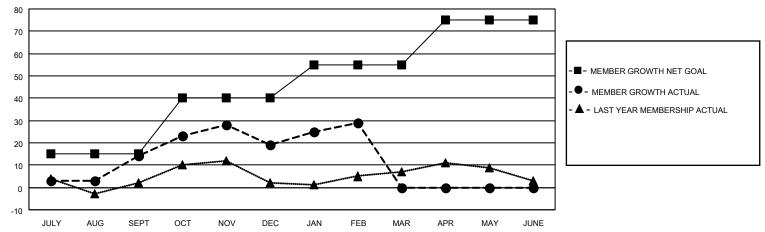

## District 14 N

| Clubs RESULTS FOR 2021-2022 |   |   |   | Members RESULTS FOR 2021-2022 |    |    |    |
|-----------------------------|---|---|---|-------------------------------|----|----|----|
|                             |   |   |   |                               |    |    |    |
| JULY/AUG/SEPT               | 0 | 0 | 0 | JULY/AUG/SEPT                 | 15 | 29 | 14 |
| OCT/NOV/DEC                 | 0 | 0 | 0 | OCT/NOV/DEC                   | 25 | 27 | 22 |
| JAN/FEB/MAR                 | 0 | 0 | 0 | JAN/FEB/MAR                   | 15 | 13 | 3  |
| APR/MAY/JUNE                | 1 | 0 | 0 | APR/MAY/JUNE                  | 20 | 0  | 0  |

#### GOALS AND ACTUAL MEMBERS CUMULATIVE

| DROPPED CLUBS: 0 |    | 21 CLUBS OF 37 ADDED 1 OR<br>MORE NEW MEMBERS | GENDER DISTRIBUTION                 |              |  |
|------------------|----|-----------------------------------------------|-------------------------------------|--------------|--|
|                  |    | MALE                                          |                                     | 679 (70.29%) |  |
|                  |    |                                               | FEMALE                              | 287 (29.71%) |  |
| DROPPED MEMBERS  |    |                                               | NON BINARY                          | 0 (0.00%)    |  |
|                  |    |                                               | PREFER NOT TO ANSWER                | 0 (0.00%)    |  |
| DECEASED         | 17 |                                               |                                     | ,            |  |
| CLUB CANCELLED   | 0  | CLICK HERE FOR CUMULATIVE                     | TOTAL FAMILY UNIT MEMBERS 188       |              |  |
| OTHER            | 22 | MEMBERSHIP DATA                               |                                     |              |  |
| TOTAL            | 39 |                                               | FAMILY MEMBERS PAYING HALF DUES 100 |              |  |
|                  |    |                                               |                                     |              |  |